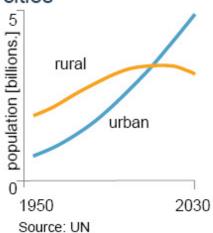

### Worldwide trend to urbanization

DAIMLER

# Political and social trends encourage innovative mobility concepts

Constant growth of population living in cities

Restrictions on individual mobility

Changing mindset of urban population

DAIMLER