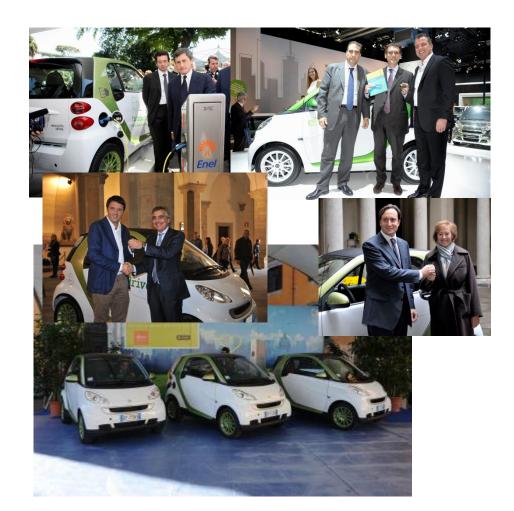

### e-Mobility Italy

- smart Enel partnership started in 2009
- 140 cars delivered to private and business customers in Rome, Milan, Pisa Bologna, Florence
- 2.200 candidates to participate
- Enel provides **REC energy** on home wall-box and public charging stations
- Workshops and focus groups for private and fleet customers:

Monitoring their experiences by analyzing their impressions, needs, critical points in order to have a strong and solid basis to work for the electric standard launch.